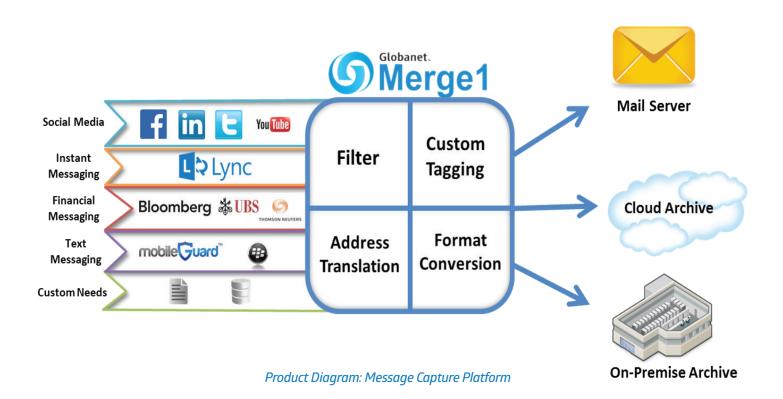

## **How It Works**

Our proprietary software application allows data from most messaging programs to be collected and archived. With Globanet Merge1 you are able to archive the largest variety of software application types or connectors and have full confidence in the data integrity of your archived messages.

Globanet gives you the power to filter and archive data based on your organizations specific criteria. Merge1's filtering features allow you to create custom parameters and point filtered data to an easily accessible location. Conversations can be imported based on conversation date, length of chat session, particular account name, and more so you can singularly focus only on the data that is most pertinent.

# **Financial Messaging**

Having financial messaging data collected and archived is essential for companies requiring comprehensive search and compliance review utilities for compliance purposes. We help organizations effectively meet SEC, CFTC, FINRA regulations as well as providing assistance in mitigating risk involving internal investigations, lawsuits and audits. Merge1 provides robust support for a wide variety of financial messaging platforms including Bloomberg, Thomson Reuters, UBS connector and Merrill chat. In an increasingly regulated financial environment having the right tool to expertly capture business critical financial messaging is a must.

#### **Instant Messaging**

Similar to other forms of electronic communication, instant messages (IM) are subject to electronic discovery rules, which require organizations to produce electronically stored information (ESI) in a timely and complete manner during litigation. Regulated industries are also subject to additional requirements for recordkeeping, guidance and policy compliance. Once Globanet Merge1 has archived your instant messages, you can perform eDiscovery searches and reviews as well as obtain data to meet a variety of legal and compliance obligations. Globanet Merge1 gives you the ability to sort and review data for both public and private instant messaging types such as Microsoft Lync.

## **Mobile Text Messaging**

The quantity of mobile text messages sent by businesses each day in the United States is on the rise. Although email remains the number one form of digital communication, considerable volumes of SMS text messaging on mobile phones are being transmitted every day in business environments and require an equal amount attention. Globanet realizes that in compliance scenarios, in order for business communications to be produced in a timely and complete manner they must be archived in a manageable and fully accessible format.

#### Social Media

Businesses looking to secure a place in the digital marketplace know having a presence in the social media arena is a must. Globanet leverages the ability to capture all of your organizations social media and consolidate it into one convenient archive. You choose only the feeds you want to capture from social media sites such as Facebook, Twitter, LinkedIn Salesforce Chatter, Yammer, YouTube and more. Globanet's Merge1 provides the most effective solution to unify your businesses social media messaging in an intelligent and structured form.

#### **Custom Needs**

Globanet caters to your organization's specialized demands. We are very experienced in tailoring unique custom requests to effectively meet company goals. Globanet Merge1 is a dynamic application that allows your organization to archive custom messaging types with the same ease and efficiency as more conventional messaging formats. Whether it is a unique messaging type or an in house messaging format that is specific to your business, Globanet Merge1 can ingest and archive it easily. Globanet's certified team of engineers and software developers excel in producing customized solutions to meet your organization's needs.